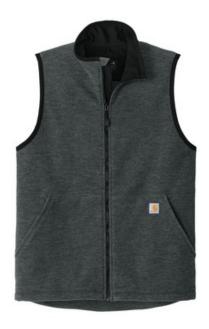

# Carhartt® Textured Fleece Vest CT106418

From jobsite to backyard barbeque, Carhartt Textured Fleece outerw ear delivers easy-w earing warmth and everyday versatility.

- 7.3-ounce, 100% polyester
- Zip-through collar
- Full-length center front zipper
- Bastic binding armholes
- Two lower front zippered pockets
- Carhartt label sew n on left pocket
- Adjustable drop tail hem
- Relaxed fit